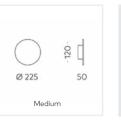

Iris Wall Light

LED Power

Weight

IP Rating

| all                                                       | 5W (350mA) 217lm                                       |                                                                                                                            | 100°                                                                                                                              |                                                                                                                                                                                                                                                              | 519                       | g                                                                                                                                                                                                                                                                                                                                                                                                                                                                                                                                                                                                                                                                                                                                                                                                                                                                                                                                                                                                                                                                                                                                                                                                                                                                                                                                                                                                                                                                                                                                                                                                                                                                                                                                                                                                                                                                                                                                                                                                                                                                                                                            | IP65                                       |
|-----------------------------------------------------------|--------------------------------------------------------|----------------------------------------------------------------------------------------------------------------------------|-----------------------------------------------------------------------------------------------------------------------------------|--------------------------------------------------------------------------------------------------------------------------------------------------------------------------------------------------------------------------------------------------------------|---------------------------|------------------------------------------------------------------------------------------------------------------------------------------------------------------------------------------------------------------------------------------------------------------------------------------------------------------------------------------------------------------------------------------------------------------------------------------------------------------------------------------------------------------------------------------------------------------------------------------------------------------------------------------------------------------------------------------------------------------------------------------------------------------------------------------------------------------------------------------------------------------------------------------------------------------------------------------------------------------------------------------------------------------------------------------------------------------------------------------------------------------------------------------------------------------------------------------------------------------------------------------------------------------------------------------------------------------------------------------------------------------------------------------------------------------------------------------------------------------------------------------------------------------------------------------------------------------------------------------------------------------------------------------------------------------------------------------------------------------------------------------------------------------------------------------------------------------------------------------------------------------------------------------------------------------------------------------------------------------------------------------------------------------------------------------------------------------------------------------------------------------------------|--------------------------------------------|
| 2 Medium                                                  |                                                        | 656lm                                                                                                                      | 656lm 100                                                                                                                         |                                                                                                                                                                                                                                                              | )° 1.7k                   |                                                                                                                                                                                                                                                                                                                                                                                                                                                                                                                                                                                                                                                                                                                                                                                                                                                                                                                                                                                                                                                                                                                                                                                                                                                                                                                                                                                                                                                                                                                                                                                                                                                                                                                                                                                                                                                                                                                                                                                                                                                                                                                              | IP65                                       |
| 3 Large                                                   |                                                        | 824lm                                                                                                                      | 100°                                                                                                                              |                                                                                                                                                                                                                                                              | 4.2kg                     |                                                                                                                                                                                                                                                                                                                                                                                                                                                                                                                                                                                                                                                                                                                                                                                                                                                                                                                                                                                                                                                                                                                                                                                                                                                                                                                                                                                                                                                                                                                                                                                                                                                                                                                                                                                                                                                                                                                                                                                                                                                                                                                              | IP20                                       |
| n                                                         | Design                                                 |                                                                                                                            | Performance                                                                                                                       |                                                                                                                                                                                                                                                              |                           | Driver                                                                                                                                                                                                                                                                                                                                                                                                                                                                                                                                                                                                                                                                                                                                                                                                                                                                                                                                                                                                                                                                                                                                                                                                                                                                                                                                                                                                                                                                                                                                                                                                                                                                                                                                                                                                                                                                                                                                                                                                                                                                                                                       |                                            |
| g Wall Surface                                            | Material                                               | Powder Coated<br>Aluminium                                                                                                 | Lumen efficacy                                                                                                                    | Up to 66lm/W                                                                                                                                                                                                                                                 |                           | Phase Cut                                                                                                                                                                                                                                                                                                                                                                                                                                                                                                                                                                                                                                                                                                                                                                                                                                                                                                                                                                                                                                                                                                                                                                                                                                                                                                                                                                                                                                                                                                                                                                                                                                                                                                                                                                                                                                                                                                                                                                                                                                                                                                                    | Built-in                                   |
| Finish Textured Black Textured White  LED CCT 3000K 4000K |                                                        |                                                                                                                            | CRI (Ra/R9)                                                                                                                       | 90+ (R9: >50)                                                                                                                                                                                                                                                |                           |                                                                                                                                                                                                                                                                                                                                                                                                                                                                                                                                                                                                                                                                                                                                                                                                                                                                                                                                                                                                                                                                                                                                                                                                                                                                                                                                                                                                                                                                                                                                                                                                                                                                                                                                                                                                                                                                                                                                                                                                                                                                                                                              | Small: Remote                              |
|                                                           | Class Rating                                           | Class I                                                                                                                    | Lifetime (Ta 25°C)                                                                                                                | >50,000h L70B10                                                                                                                                                                                                                                              |                           | DALI                                                                                                                                                                                                                                                                                                                                                                                                                                                                                                                                                                                                                                                                                                                                                                                                                                                                                                                                                                                                                                                                                                                                                                                                                                                                                                                                                                                                                                                                                                                                                                                                                                                                                                                                                                                                                                                                                                                                                                                                                                                                                                                         | Medium, Large<br>Built-in                  |
|                                                           |                                                        |                                                                                                                            | Ambient<br>Temperature Range                                                                                                      | 10°-30°C<br>≤3                                                                                                                                                                                                                                               |                           |                                                                                                                                                                                                                                                                                                                                                                                                                                                                                                                                                                                                                                                                                                                                                                                                                                                                                                                                                                                                                                                                                                                                                                                                                                                                                                                                                                                                                                                                                                                                                                                                                                                                                                                                                                                                                                                                                                                                                                                                                                                                                                                              | Small: Remote<br>Medium, Large<br>Built-in |
| 5 Years                                                   |                                                        |                                                                                                                            | SDCM                                                                                                                              |                                                                                                                                                                                                                                                              |                           | Bluetooth                                                                                                                                                                                                                                                                                                                                                                                                                                                                                                                                                                                                                                                                                                                                                                                                                                                                                                                                                                                                                                                                                                                                                                                                                                                                                                                                                                                                                                                                                                                                                                                                                                                                                                                                                                                                                                                                                                                                                                                                                                                                                                                    |                                            |
|                                                           | Wall Surface Textured Black Textured White 3000K 4000K | Bium 8W (300mA)  ge 15W (500mA)  Design  Wall Surface Textured Black Textured White 3000K 4000K  A W (300mA)  Class Rating | Bium 8W (300mA) 656lm  ge 15W (500mA) 824lm  Design  Wall Surface Textured Black Textured White Class Rating Class I  3000K 4000K | Jee 15W (500mA) 656lm 100  Jee 15W (500mA) 824lm 100  Design Performance  Wall Surface Material Powder Coated Aluminium CRI (Ra/R9)  Textured Black Textured White Class Rating Class I  3000K 4000K  Textured State Class Rating Class I  Temperature Range | SW (300mA)   656lm   100° | Section   Sect | SW (300mA)   656lm   100°   1.7kg          |

Lumens (at 3000K)

Iris Wall Light Medium Textured Black Research Primary School

Iris Wall Light Small, Medium, Large Textured White, Textured Black Chelsea Showroom