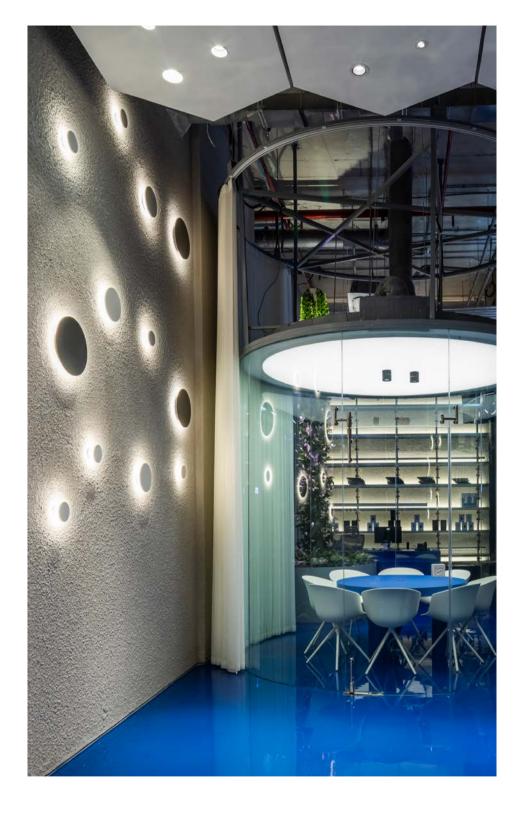

Lumens (at 3000K)

Iris Wall Light Medium Textured Black Research Primary School

Iris Wall Light Small, Medium, Large Textured White, Textured Black Chelsea Showroom