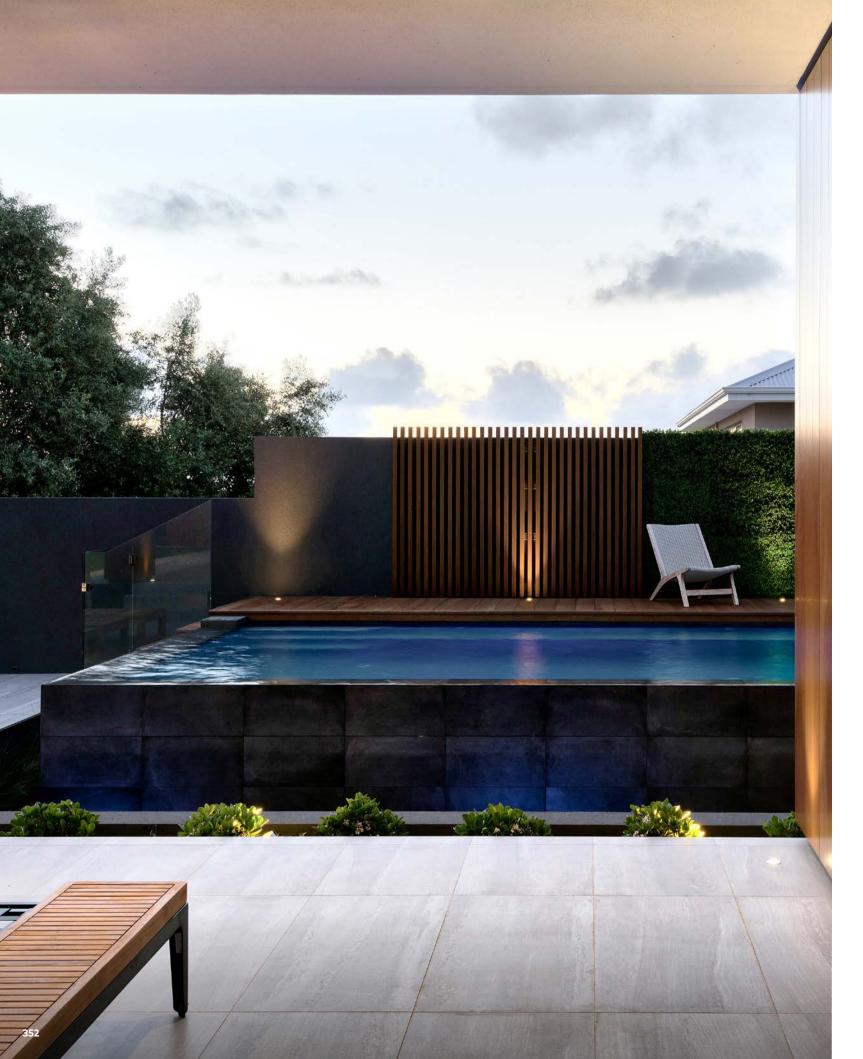

## Emerald

|                 |                       | LED Power      | Lumens (at 30       | 00K) B             | eam             | Weight  |                           |
|-----------------|-----------------------|----------------|---------------------|--------------------|-----------------|---------|---------------------------|
| 0               | Emerald Deck Light    | 0.6W (24V DC)  | 32lm                | 7                  | )°              | 130g    |                           |
| Key Information |                       | Design         |                     | Performance        |                 | Driver  |                           |
| Mounting        | Recessed              | Product Family | Emerald             | Lumen efficacy     | Up to 55lm/W    | Non-Dim | Remote, wired in parallel |
| Finish          | 📓 316 Stainless Steel | Material       | 316 Stainless Steel | CRI (Ra/R9)        | 80+ (R9: >0)    |         |                           |
| ССТ             | <b>3000K</b><br>4000K | IP Rating      | IP67                | Lifetime (Ta 25°C) | >54,000h L70B10 |         |                           |
|                 |                       | Class Rating   | Class III           | Ambient            | 10°- 30°C       |         |                           |
| Warranty        | 3 Years               |                |                     | Temperature Rang   | le 10 - 30 C    |         |                           |
|                 |                       |                |                     | SDCM               | ≤3              |         |                           |
|                 |                       |                |                     |                    |                 |         |                           |